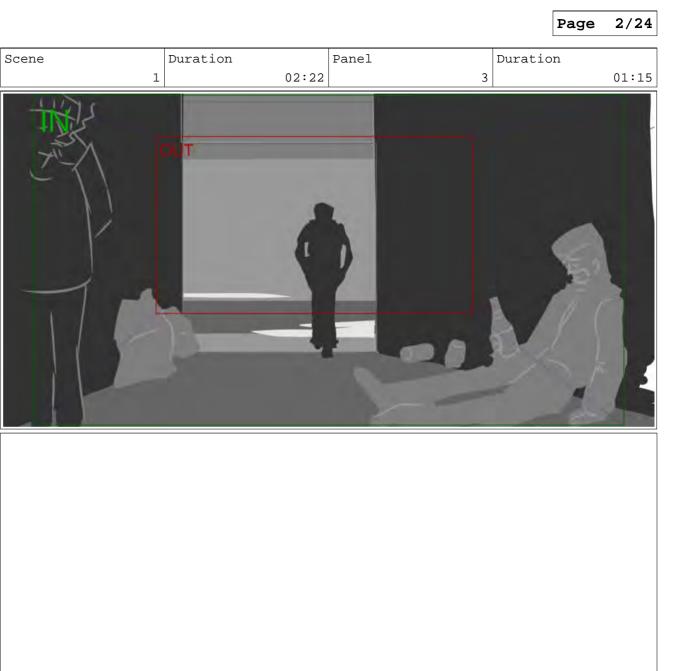

| <u> </u> Toon | Boom   | Mee | eting | Han | ak 1.2   |
|---------------|--------|-----|-------|-----|----------|
| Scene         | Durati | on  | Panel |     | Duration |

02:22

2

00:17

1

| ⇒ Toon Boom | Meeting | Hamak | 1.2 |
|-------------|---------|-------|-----|
|             | Meeting | пашак | 1.2 |