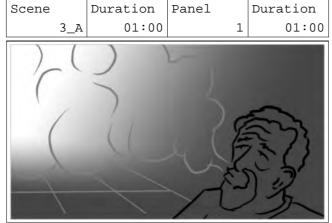

| Scene |   | Duration | Panel | Duration |
|-------|---|----------|-------|----------|
|       | 2 | 01:08    | 1     | 01:08    |

**Dialog** TROY: Ugh.. this looks sketchy!

Action Notes Bum 1: blows out smoke